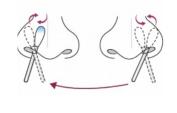

#### 01

02

**Add** the Extraction solution to the Fill Line indicated on the **Extraction Tube** 

Collect anterior nasal swab specimen.