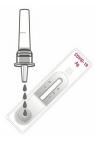

### 03

**Insert** the collected specimen swab into the Extraction Solution. **Mix** by squeezing the tube and simultaneously rotating the swab 8~10 times. Place the Dropper Tip

Place test device on a **level** surface. Add 4 drops of the solution to the sample well.