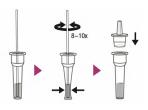

### 03

**Insert** the collected specimen swab into the Extraction Solution. **Mix** by squeezing the tube and simultaneously rotating the swab 8~10 times. Place the Dropper Tip

Place test device on a **level** surface. Add 4 drops of the solution to the sample well.