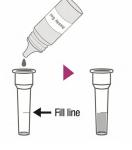

#### 01

02

**Add** the Extraction solution to the Fill Line indicated on the **Extraction Tube** 

Collect anterior nasal swab specimen.